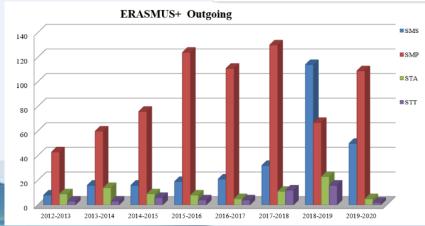

|
| Onboard training                                                                                        | -   | -  | 2     | -   | -     | 2      | -   | -   | -   | -   | -   | 18                |
| Official visits                                                                                         | -   | 4  | -     | -   | -     | -      | 2   | -   | 2   | 2   | 4   | -                 |
| TOTAL                                                                                                   | 4   | 18 | 4     | 8   | 2     | 9      | 5   | 1   | 2   | 2   | 4   | 18                |

| TOTAL             |    |
|-------------------|----|
| MISSIONS          | 23 |
| STUDENTS          | 56 |
| OFFICERS/TEACHERS | 21 |

















# ERASMUS + PROGRAMME





















CONSTANTA 2020





#### MAIN EXTERNAL PARTNERS





CONSTANTA 2020