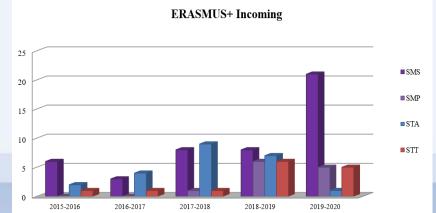

aining                                                                                        | -   | -  | 2     | -   | -     | 2      | -   | -   | -   | -   | -   | 18                |
| Official visits                                                                                         | -   | 4  | -     | -   | -     | -      | 2   | -   | 2   | 2   | 4   | -                 |
| TOTAL                                                                                                   | 4   | 18 | 4     | 8   | 2     | 9      | 5   | 1   | 2   | 2   | 4   | 18                |

| TOTAL             |    |
|-------------------|----|
| MISSIONS          | 23 |
| STUDENTS          | 56 |
| OFFICERS/TEACHERS | 21 |

















# ERASMUS + PROGRAMME





















CONSTANTA 2020





#### MAIN EXTERNAL PARTNERS





CONSTANTA 2020