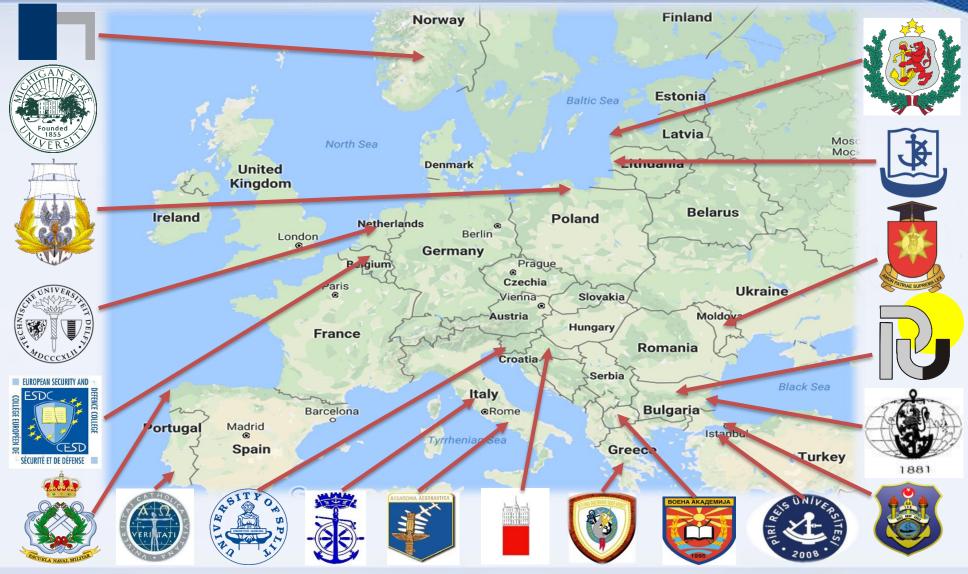

| -   | -  | 2     | -   | -     | 2      | -   | -   | -   | -   | -   | 18                |
| Official visits                                                                                         | -   | 4  | -     | -   | -     | -      | 2   | -   | 2   | 2   | 4   | -                 |
| TOTAL                                                                                                   | 4   | 18 | 4     | 8   | 2     | 9      | 5   | 1   | 2   | 2   | 4   | 18                |

| TOTAL             |    |
|-------------------|----|
| MISSIONS          | 23 |
| STUDENTS          | 56 |
| OFFICERS/TEACHERS | 21 |

















# ERASMUS + PROGRAMME





















CONSTANTA 2020





#### MAIN EXTERNAL PARTNERS





CONSTANTA 2020