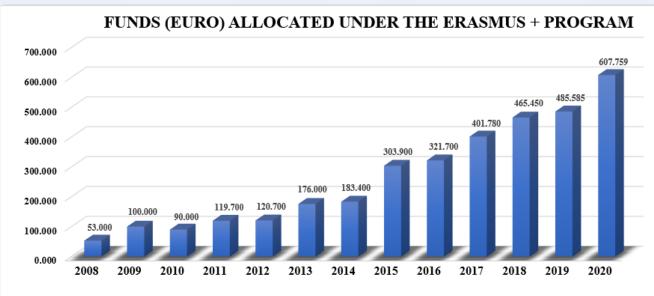

139.000 Euro

**OPEN WINDOWS TO THE SKY – Astronomy for young Generation (Ro-Bg)** 

141.000 Euro

Erasmus + Exchanges KA103, KA107

607.759 Euro